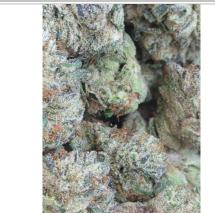

### Secret Triangle

Sample ID: 2405APO1973.9228 Strain: Secret Triangle Matrix: Plant Type: Flower - Cured Source Batch #:

| Apollo Labs             |      |
|-------------------------|------|
| 17301 North Perimeter D | rive |
| Scottsdale, AZ 85255    |      |