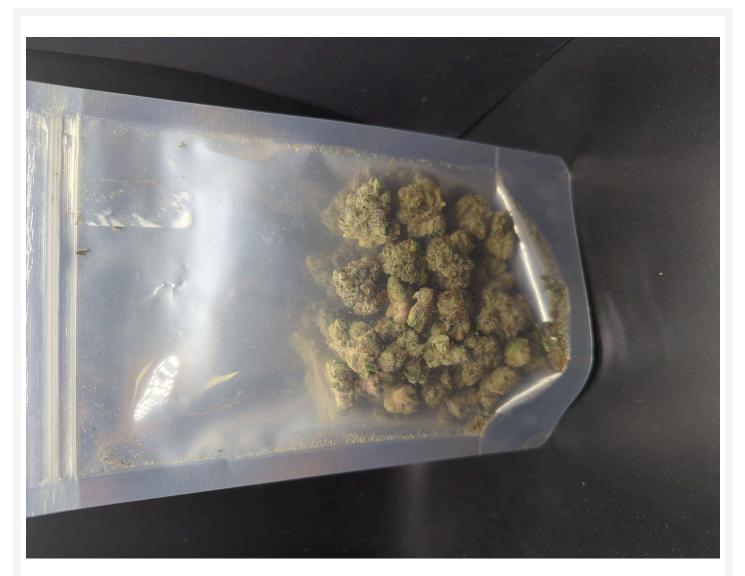

Sample ID: 2405APO1973.9228 Strain: Secret Triangle Matrix: Plant Type: Flower - Cured Source Batch #:

Apollo Labs 17301 North Perimeter Drive Scottsdale, AZ 85255

Produced:

(602) 767-7600 http://www.apollolabscorp.com Lic# 00000013LCRK62049775

### Secret Triangle

Sample ID: 2405APO1973.9228 Strain: Secret Triangle Matrix: Plant Type: Flower - Cured Source Batch #:

| Apollo Labs             |      |
|-------------------------|------|
| 17301 North Perimeter D | rive |
| Scottsdale, AZ 85255    |      |